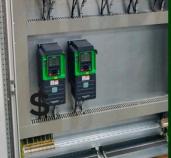

#### VFD PANEL VARIABLE FREQUNCY DRIVE

VFDs regulate motor speed and torque by adjusting the frequency and voltage supplied, enhancing efficiency.

- ✓ Power : 1HP to 600HP
- Voltage Rating: 230V,415V AC
- Current Rating: 1A to 1000A
- Frequency: 50Hz or 60Hz