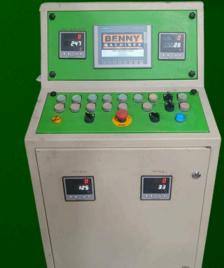

#### MACHINE PANEL PLC-HMI-CONTROL

An automation control panel is a centralized system that controls automated machines and processes in industrial settings. to operate medium to heavy duty machinery and equipment.

- Voltage Rating: 230V, 415V AC
- Current Rating: 1A to 1000A
- Frequency: 50Hz or 60Hz

Starts From

**Processing Plants , SPM Machines , Line Automation** 

www.minepower.in

(Office -0422-4723868)

W WEW, IN