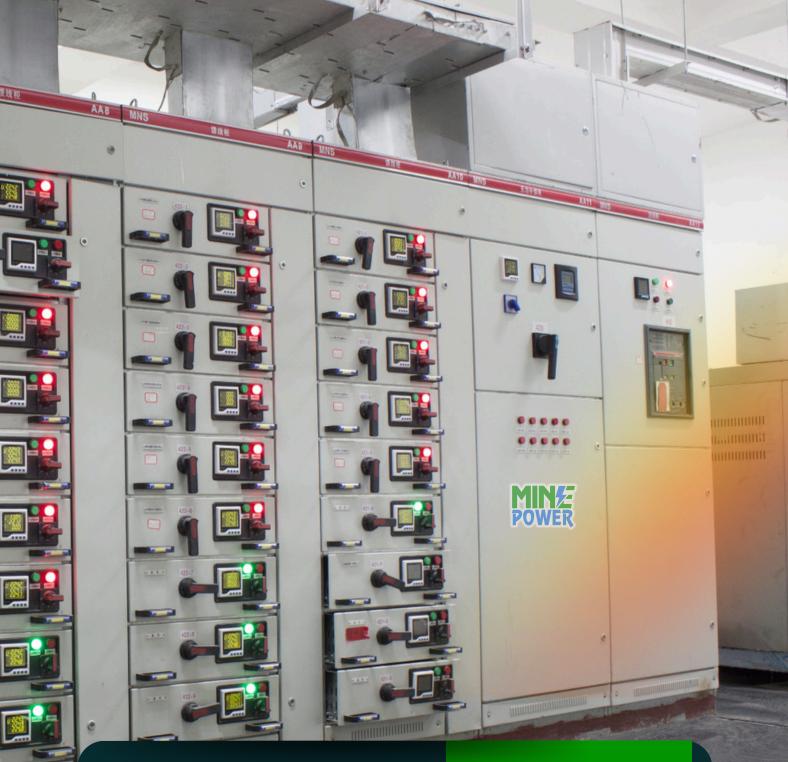

### LT CT PANEL

#### PCC PANEL POWER CONTROL CENTRE

It centralizes control and monitoring, providing overload protection and fault management.

- ✓ Voltage Rating: 415V to 690V AC
- Current Rating: 100A to 1000A
- Frequency: 50Hz or 60Hz