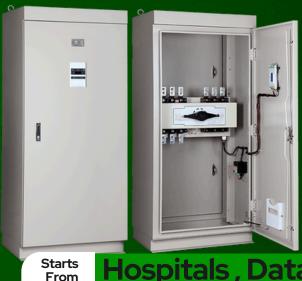

#### ATS PANEL Automatic Transfer Switch

ATS panels facilitate the automatic switching of power supply from the main source to a backup source

- Voltage Rating: 415V AC
- Current Rating: 63A to 200A
- Frequency: 50Hz or 60Hz

#### Hospitals, Data Centers, Restaurants