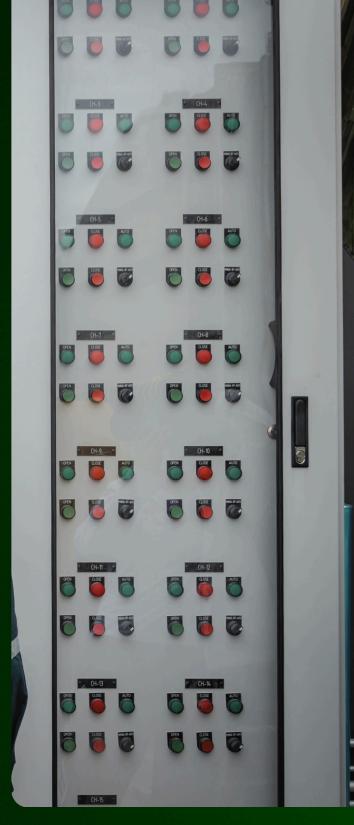

#### MCC PANEL MOTOR CONTROL

They integrate motor starters and overload relays, allowing for efficient motor operation and protection.

- Power : 0.525HP to 200HP
- Voltage Rating: 415V to 690V AC
- Current Rating: 10A to 1000A
- Frequency: 50Hz or 60Hz

#### **Pumping stations, fans and compressors**