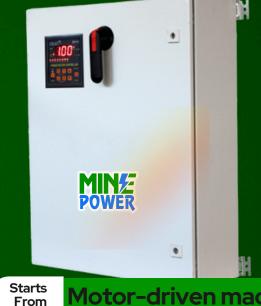

#### MACHINE PANEL PLC-HMI-CONTROL

An automation control panel is a centralized system that controls automated machines and processes in industrial settings. to operate medium to heavy duty machinery and equipment.

- Voltage Rating: 230V, 415V AC
- Current Rating: 1A to 1000A
- Frequency: 50Hz or 60Hz

Starts From

**Processing Plants , SPM Machines , Line Automation** 

www.minepower.in

(Office -0422-4723868)

W WEW, IN