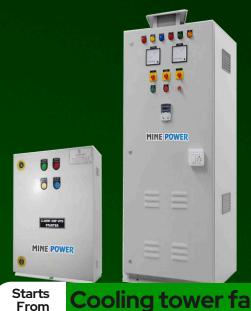

#### VFD PANEL VARIABLE FREQUNCY DRIVE

VFDs regulate motor speed and torque by adjusting the frequency and voltage supplied, enhancing efficiency.

- ✓ Power : 1HP to 600HP
- Voltage Rating: 230V,415V AC
- Current Rating: 1A to 1000A
- Frequency: 50Hz or 60Hz

Cooling tower fans, Conveyors, Boilers and chillers