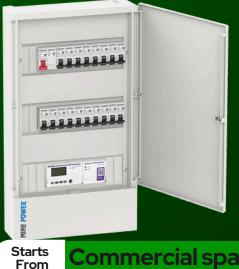

#### LDP Panel Lighting Distribution Panel

Manages power for lighting circuits, featuring dimmers and timers to optimize energy consumption and control

- ✓ Voltage Rating: 415∨ AC
- Current Rating: 10A to 200A
- Frequency: 50Hz or 60Hz

Commercial spaces, Malls , Warehouses, Banks

www.minepower.in

(Office -0422-4723868)