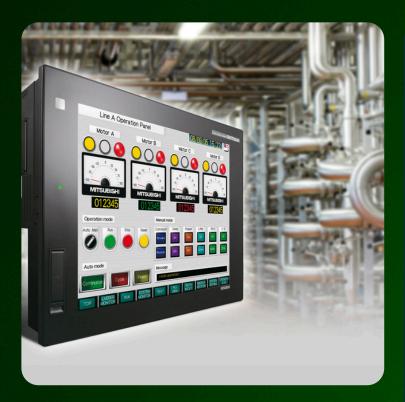

#### MACHINE PANEL PLC-HMI-CONTROL

An automation control panel is a centralized system that controls automated machines and processes in industrial settings. to operate medium to heavy duty machinery and equipment.

- Voltage Rating: 230V, 415V AC
- Current Rating: 1A to 1000A
- Frequency: 50Hz or 60Hz

Starts From

**Processing Plants , SPM Machines , Line Automation** 

www.minepower.in

(Office -0422-4723868)

W WEW, IN